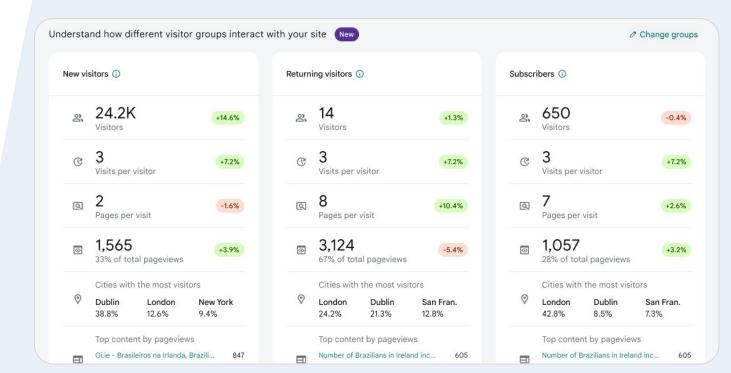

### Create + refine

#### help site owners understand their visitors

look at the full funnel: impressions to conversions

establish baselines for each visitor segment