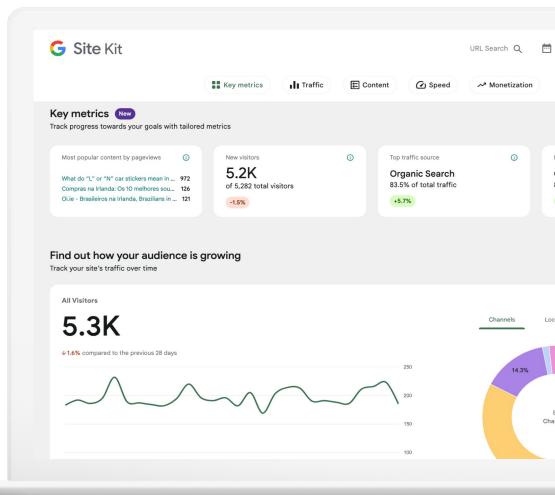

#### track critical conversion events on behalf of users

Top categories by pageviews

Entertainment

**Politics** 

+4.5%

Line - Jale

| Hayao Miyazaki<br>Alex Turner<br>Jeremy Allen | 408<br>392<br>205 |
|-----------------------------------------------|-------------------|
|                                               |                   |
| Top cities driving add to cart                | (1)               |
| Berlin<br>London<br>Tokyo                     | 181<br>146<br>94  |

Top authors by pageviews

(i)

| Health                                      | 205           |                                               |
|---------------------------------------------|---------------|-----------------------------------------------|
|                                             |               | +4.4%                                         |
|                                             |               |                                               |
| Top traffic source driving                  | purchases (i) | Top pages dr                                  |
| Mobile Push Notific<br>11% of total traffic | cations       | What do "L"<br>Aupair work i<br>Sightseeing i |
|                                             |               |                                               |

(i)

408

392

| Top converting traffic source                                                     | (i)               |  |
|-----------------------------------------------------------------------------------|-------------------|--|
| Organic search<br>10% of visits led to convers                                    | ions              |  |
| +4.4%                                                                             |                   |  |
| Top pages driving leads                                                           | (i)               |  |
| What do "L" or "N" car<br>Aupair work in ireland: What<br>Sightseeing in northern | 408<br>392<br>205 |  |