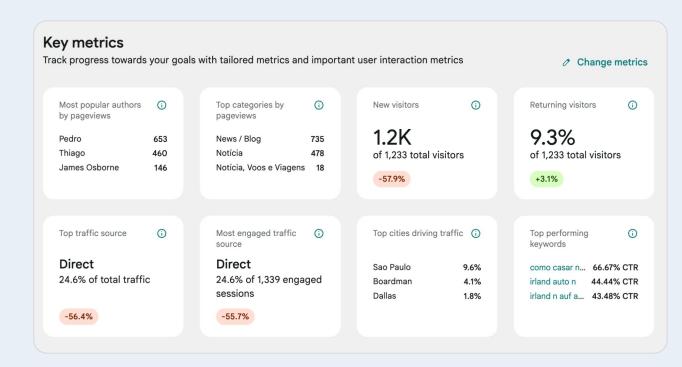

#### curate + tailor

human questions → tailored metrics

measure what matters to \*your\* business goals

build out "top headline" metrics to check regularly

3

tell the full story

## Create + refine

#### track critical conversion events on behalf of users

Top categories by pageviews

Entertainment

**Politics** 

+4.5%

Line - Jale

| Hayao Miyazaki<br>Alex Turner<br>Jeremy Allen | 408<br>392<br>205 |
|-----------------------------------------------|-------------------|
|                                               |                   |
| Top cities driving add to cart                | (1)               |
| Berlin<br>London<br>Tokyo                     | 181<br>146<br>94  |