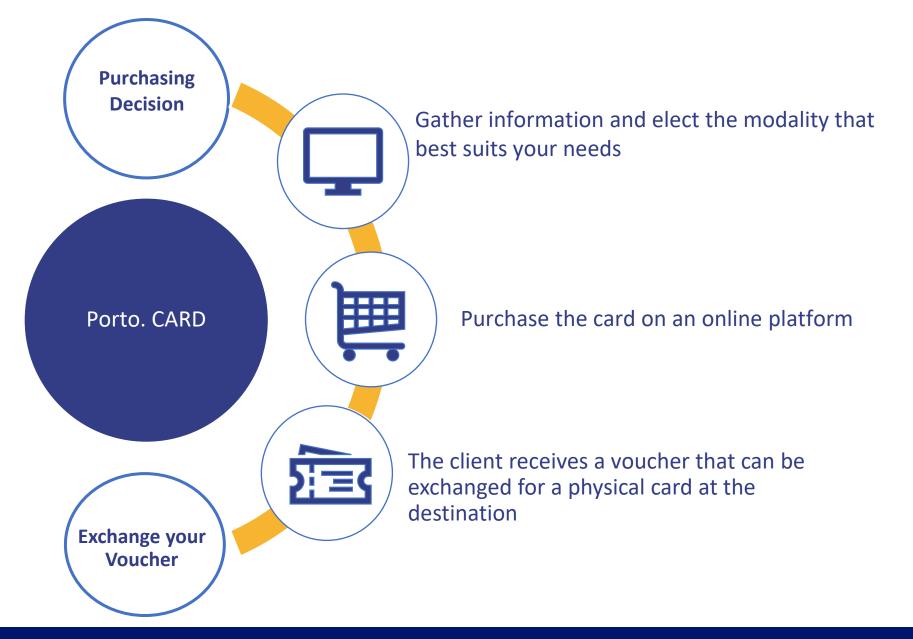

#### How does the client activate the Porto.CARD?

The discount and free access card will be active after registration of the date and the hour that you pretend to start using the card. The client only needs to present it to the entities associated with the card to benefit from all the advantages.

#### The Andante Tours transport card is

activated as soon as the client validates it in the existing machines in the transport stops or on board the vehicles. The card can be activated at different moments - the discount card can be used from the moment you write down the date and hour, and the transport tickets from it's first validation in a existent machine for that purpose.

# How does the client activate the Porto.CARD

#### 2. Online

Purchase <u>here</u>.

Merchandising Porto. Porto Card - Official City Pass Experiences

PORTO