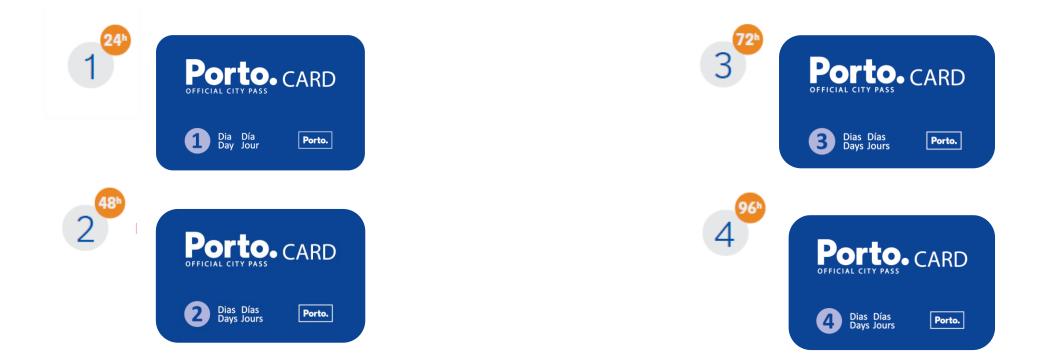

# Porto. CARD OFFICIAL CITY PASS

# Wisii Porto.







# **Brief Introduction**

The Porto. CARD is the best way to explore the city and the region, allowing:

- Free or discount access in more than 170 points of interest, including Museums and Monuments, concert halls, the Port Wine Cellars, Cruises on the Douro River, tourist tours, restaurants, stores, among many others;
- Preferential access to exclusive opportunities like, for example, happy hours.

**Objective** promote the city and Porto. brand as a destination of excellence.











#### 1. Walker Version (without transports)







#### 2. Version with transports







#### 2. Version with transports





#### **Retail Selling Price**











# Benefits Porto.CARD

#### **Discounts on a total of 172 activities**

Museums and Monuments and Theme Centres: 34 Wine Tourism: 14 (10 cellars + 4 wine producers) Wine Tasting: 3 O Bars and Discos: 4 Theatres and Concert Halls: 6 Sports: 2 Entertainment Venues: 2 **T** Rentals: 6 Air Tours: 3 🛧 Guided Bike Tours: 4 Walking tours: 7

Sightseeing Bus: 3
 Road Tours: 7
 Bridges Cruise: 5
 Cruise 1 Day: 2
 Yacht: 1
 Other Tours: 5
 Nature and Adventure: 6
 Food and Drink: 26
 Fado: 4
 Stores: 20
 Parking: 5
 Other Transport: 3





#### **Benefits Porto.CARD**

#### Free access and Discounts up to 50%

Free access to 6 Museums

50% on 14 Monuments

Up to 50% in the Port