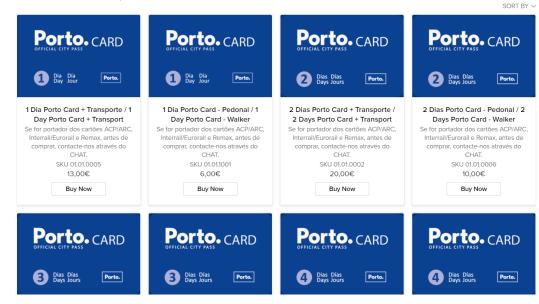

non-transferable

It's valid once it has been filled with the starting date of use.

It isn't rechargeable

Doesn't include the Tram

Gives access to the free entrances and discounts only one time, being of unlimited use on transports during the validity period of the card

To take advantage of the discount, the card must be presented before making the payment

Loss, theft or non-use of the card does not give rise to reimbursement or replacement









# **Points of Sale**

You can purchase the Porto.CARD:

#### **1. Tourism Offices**













0



# How does the client activate the Porto.CARD

#### 2. Online

Purchase <u>here</u>.

Merchandising Porto. Porto Card - Official City Pass Experiences

PORTO

#### Porto Card - Official City Pass

Store / Porto Card - Official City Pass











# **Voucher Exchange at Destination**

After the online purchase, the client will have to exchange the voucher at one of the following places:



Interactive Tourist Shop- Sá Carneiro Airport. O Floor





**Sé Tourism Office**, Calçada D. Pedro Pitões, 15. Porto



**Porto Welcome Center**, Praça Almeida Garrett, 27. Porto.









#### Some examples

| Attraction                                         | <b>PVP Price</b> | Price with Porto.CARD | Saving |
|----------------------------------------------------|------------------|-----------------------|--------|
| Casa do Infante                                    | €2.20            | Free                  | €2.20  |
| Museu Romântico                                    | €2.20            | Free                  | €2.20  |
| Muse