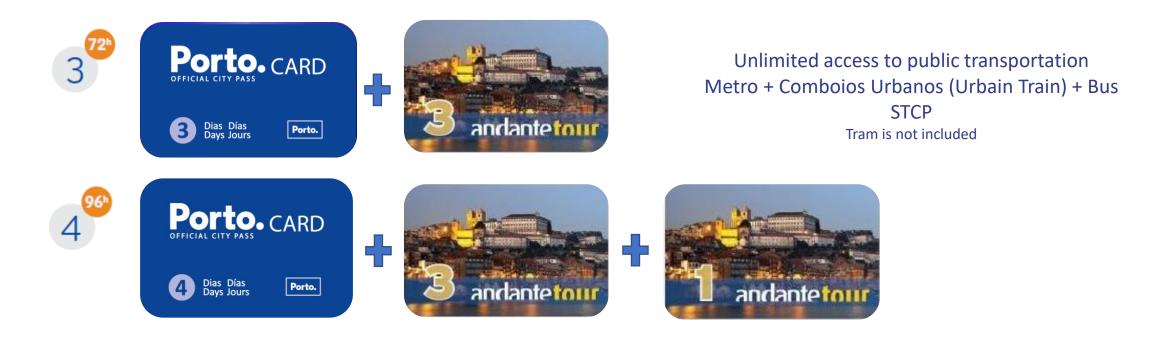

#### 2. Version with transports

# **General Conditions of Use of the Porto.CARD**

It's personal and non-transferable

It's valid once it has been filled with the starting date of use.

It isn't rechargeable

Doesn't include the Tram

Gives access to the free entrances and discounts only one time, being of unlimited use on transports during the validity period of the card