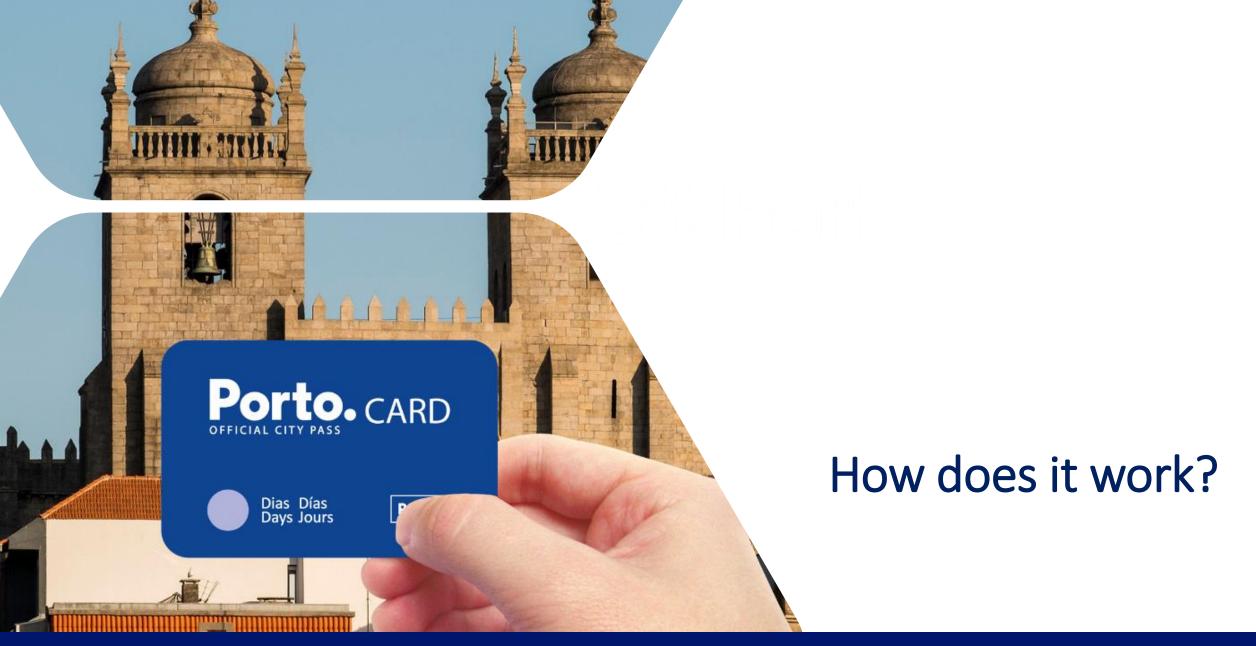

#### How does the client activate the Porto.CARD?

The discount and free access card will be active after registration of the date and the hour that you pretend to start using the card. The client only needs to present it to the entities associated with the card to benefit from all the advantages.

# How does the client activate the Porto.CARD