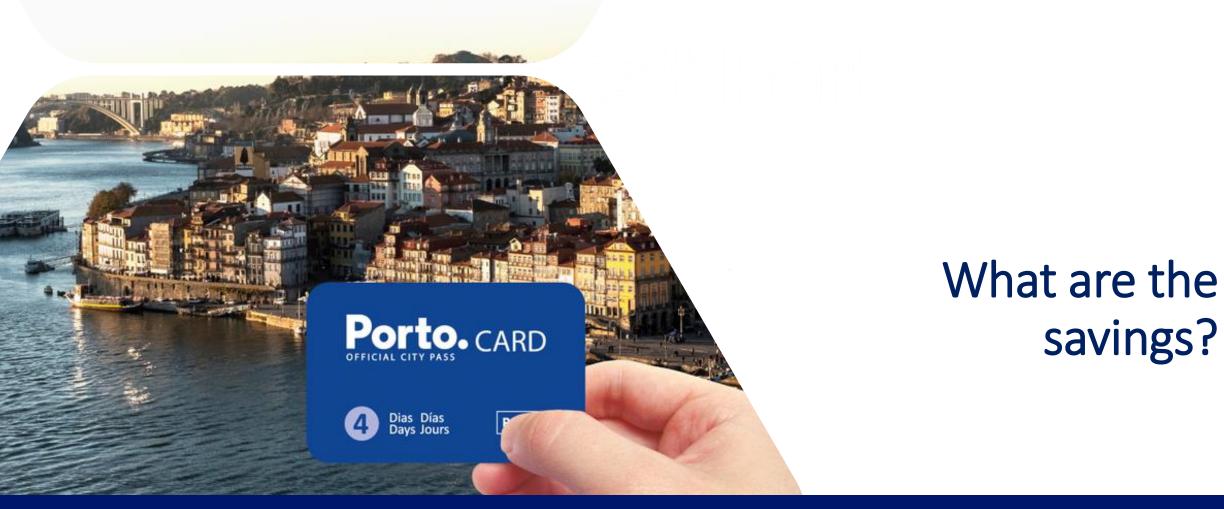

WALKER 2 days Price: €10.00

#### Some examples

| Attraction                    | <b>PVP Price</b>             | Price with Porto.CARD | Saving                             |
|-------------------------------|------------------------------|-----------------------|------------------------------------|
| Tourist Bus 2 days            | €20.00                       | €15.00                | €5.00                              |
| Fundação Serralves            | €20.00                       | €16.00                | €4.00                              |
| Cruzeiro 6 Pontes             | €15.00                       | €12.00                | €3.00                              |
| Sea Life                      | €13.95                       | €11.16                | €2.79                              |
| Guided tour to Casa da Música | €10.00                       | €7.50                 | €2.50                              |
| Total                         |                              |                       | €44.19                             |
| Saving <b>€44.19</b> —        | Porto.CA<br>Price <b>€10</b> |                       | total you've<br>aved <b>€34.19</b> |