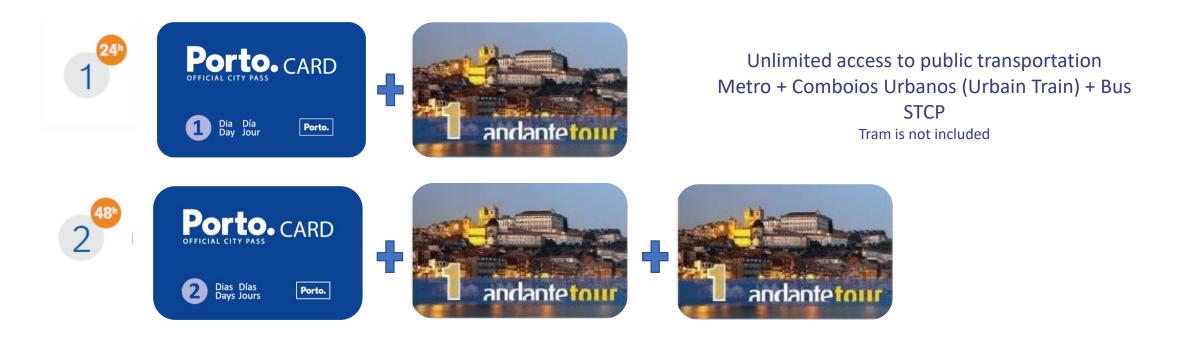

#### 2. Version with transports

# **General Conditions of Use of the Porto.CARD**

It's personal and non-transferable

It's valid once it has been filled with the starting date of use.

It isn't rechargeable

Doesn't include the Tram

Gives access to the free entrances and discounts only one time, being of unlimited use on transports during the validity period of the card